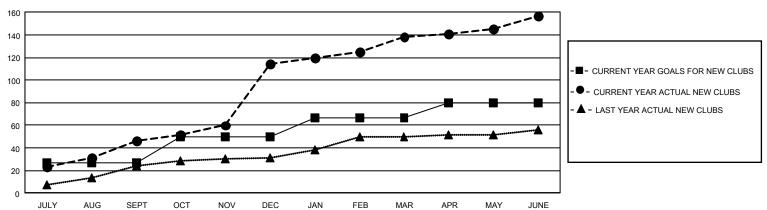

## GOALS AND ACTUAL NEW CLUBS CUMULATIVE

| DROPPED CLUBS: 93                |       | 718 CLUBS OF 1,187 ADDED 1 OR<br>MORE NEW MEMBERS | GENDER DISTRIBUTION  MALE 21,264 (70.44%)  FEMALE 8,925 (29.56%) |  |        |
|----------------------------------|-------|---------------------------------------------------|------------------------------------------------------------------|--|--------|
| DROPPED MEMBERS                  |       |                                                   |                                                                  |  |        |
| DECEASED                         | 310   | CLICK HERE FOR CUMULATIVE                         | TOTAL FAMILY UNIT MEMBERS                                        |  | 16,754 |
| CLUB CANCELLED 1,409 OTHER 5,484 |       | MEMBERSHIP DATA                                   | FAMILY MEMBERS PAYING HALF DUES                                  |  | 10,029 |
| TOTAL                            | 7,203 |                                                   |                                                                  |  |        |