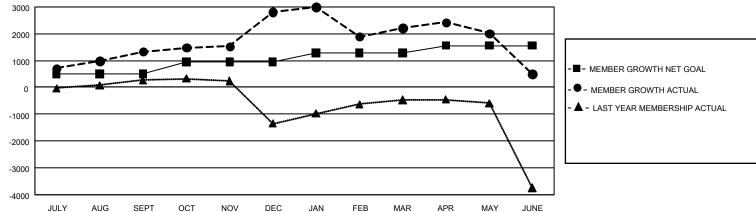

## GOALS AND ACTUAL NEW CLUBS CUMULATIVE

| DROPPED CLUBS: 93                |       | 718 CLUBS OF 1,187 ADDED 1 OR<br>MORE NEW MEMBERS | GENDER DISTRIBUTION  MALE 21,264 (70.44%)  FEMALE 8,925 (29.56%) |  |        |
|----------------------------------|-------|---------------------------------------------------|------------------------------------------------------------------|--|--------|
| DROPPED MEMBERS                  |       |                                                   |                                                                  |  |        |
| DECEASED                         | 310   | CLICK HERE FOR CUMULATIVE                         | TOTAL FAMILY UNIT MEMBERS                                        |  | 16,754 |
| CLUB CANCELLED 1,409 OTHER 5,484 |       | MEMBERSHIP DATA                                   | FAMILY MEMBERS PAYING HALF DUES                                  |  | 10,029 |
| TOTAL                            | 7,203 |                                                   |                                                                  |  |        |